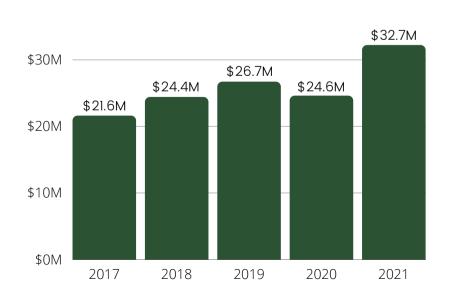

## Annual Growth in Contributions & Gifts

# **Support by Dollar Amount**

Careful financial stewardship has guided the Natural Heritage Trust's mission for over 50 years resulting in a robust organization prepared to expand the impact of private philanthropy and strategic partnerships throughout New York State.