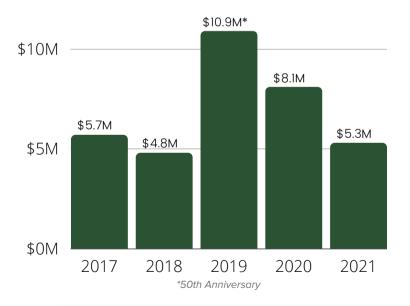

## Annual Growth in Contributions & Gifts

# **Support by Dollar Amount**

Careful financial stewardship has guided the Natural Heritage Trust's mission for over 50 years resulting in a robust organization prepared to expand the impact of private philanthropy and strategic partnerships throughout New York State.