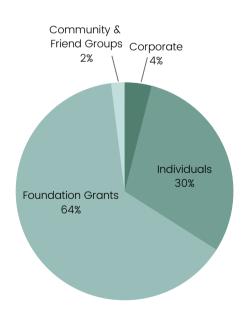

# **Support by Dollar Amount**

Careful financial stewardship has guided the Natural Heritage Trust's mission for over 50 years resulting in a robust organization prepared to expand the impact of private philanthropy and strategic partnerships throughout New York State.