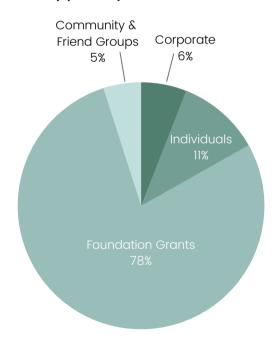

The NHT administers funds for seventeen permanently endowed parks and sites. Annual endowment distributions support the cost of operating, maintenance and public programming.

| Summary of Changes - Fiduciary Funds<br>as of March 31, 2022                                                                                                                                              |            |                                                                                          |                                                                                                |  |
|-----------------------------------------------------------------------------------------------------------------------------------------------------------------------------------------------------------|------------|------------------------------------------------------------------------------------------|------------------------------------------------------------------------------------------------|--|
| Additions                                                                                                                                                                                                 |            | 2022                                                                                     | 2021                                                                                           |  |
| Gifts and Private Grants<br>Government Grants and Contracts<br>Activity and Program Income<br>Mitigation<br>Investment Income<br>Sponsorships<br>Other<br>Realized Gains on Investments                   | \$         | 17,545,000<br>3,473,000<br>585,000<br>560,000<br>477,000<br>100,000<br>38,000<br>219,000 | \$<br>5,256,000<br>3,487,000<br>246,000<br>572,000<br>527,000<br>31,000<br>42,000<br>7,863,000 |  |
| Unrealized Gains/(Losses)                                                                                                                                                                                 |            | (310,000)                                                                                | 170,000                                                                                        |  |
| Total Ado                                                                                                                                                                                                 | ditions \$ | 22,687,000                                                                               | \$<br>18,194,000                                                                               |  |
| Expenses                                                                                                                                                                                                  |            |                                                                                          |                                                                                                |  |
| Program Support and Staff<br>Activity and Event Support<br>Capital Construction and Maintenance<br>Endowment Transfers<br>Professional Services<br>Promotional Material & Merchandise for Resale<br>Other |            | 4,830,000<br>1,457,000<br>8,029,000<br>498,000<br>242,000<br>162,000<br>138,000          | 4,732,000<br>867,000<br>4,494,000<br>1,933,000<br>154,000<br>110,000<br>71,000                 |  |
| Total Exp                                                                                                                                                                                                 | enses \$   | 15,356,000                                                                               | \$<br>12,361,000                                                                               |  |
| Net Position                                                                                                                                                                                              |            |                                                                                          |                                                                                                |  |
| Change in Net Position<br>Net Position Beginning of Year                                                                                                                                                  |            | 7,331,000<br>53,461,000                                                                  | 5,833,000<br>47,628,000                                                                        |  |
| Net Position End c                                                                                                                                                                                        | of Year \$ | 60,792,000                                                                               | \$<br>53,461,000                                                                               |  |