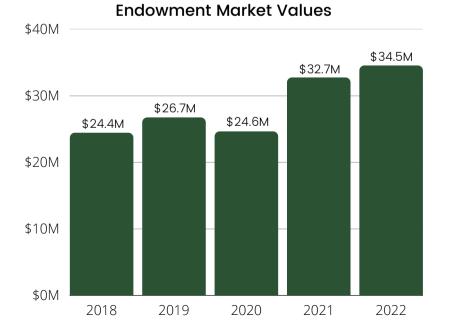

The NHT administers funds for seventeen permanently endowed parks and sites. Annual endowment distributions support the cost of operating, maintenance and public programming.

| Summary of Changes - Fiduciary Funds<br>as of March 31, 2022                                                                                                                                              |            |                                                                                          |                                                                                                |  |
|-----------------------------------------------------------------------------------------------------------------------------------------------------------------------------------------------------------|------------|------------------------------------------------------------------------------------------|------------------------------------------------------------------------------------------------|--|
| Additions                                                                                                                                                                                                 |            | 2022                                                                                     | 2021                                                                                           |  |
| Gifts and Private Grants<br>Government Grants and Contracts<br>Activity and Program Income<br>Mitigation<br>Investment Income<br>Sponsorships<br>Other<br>Realized Gains on Investments                   | \$         | 17,545,000<br>3,473,000<br>585,000<br>560,000<br>477,000<br>100,000<br>38,000<br>219,000 | \$<br>5,256,000<br>3,487,000<br>246,000<br>572,000<br>527,000<br>31,000<br>42,000<br>7,863,000 |  |
| Unrealized Gains/(Losses)                                                                                                                                                                                 |            | (310,000)                                                                                | 170,000                                                                                        |  |
| Total Ado                                                                                                                                                                                                 | ditions \$ | 22,687,000                                                                               | \$<br>18,194,000                                                                               |  |
| Expenses                                                                                                                                                                                                  |            |                                                                                          |                                                                                                |  |
| Program Support and Staff<br>Activity and Event Support<br>Capital Construction and Maintenance<br>Endowment Transfers<br>Professional Services<br>Promotional Material & Merchandise for Resale<br>Other |            | 4,830,000<br>1,457,000<br>8,029,000<br>498,000<br>242,000<br>162,000<br>138,000          | 4,732,000<br>867,000<br>4,494,000<br>1,933,000<br>154,000<br>110,000<br>71,000                 |  |
| Total Exp                                                                                                                                                                                                 | enses \$   | 15,356,000                                                                               | \$<br>12,361,000                                                                               |  |
| Net Position                                                                                                                                                                                              |            |                                                                                          |                                                                                                |  |
| Change in Net Position<br>Net Position Beginning of Year                                                                                                                                                  |            | 7,331,000<br>53,461,000                                                                  | 5,833,000<br>47,628,000                                                                        |  |
| Net Position End c                                                                                                                                                                                        | of Year \$ | 60,792,000                                                                               | \$<br>53,461,000                                                                               |  |