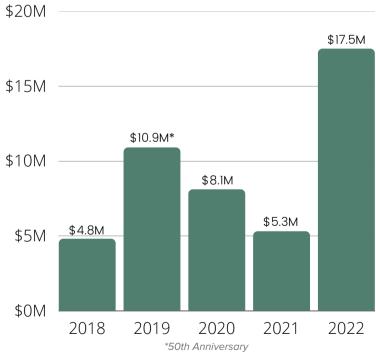

## Annual Growth in Contributions & Gifts Support by Dollar Amount

Careful financial stewardship has guided the Natural Heritage Trust's mission for over 50 years, resulting in a robust organization prepared to expand the impact of private philanthropy and strategic partnerships throughout New York State.